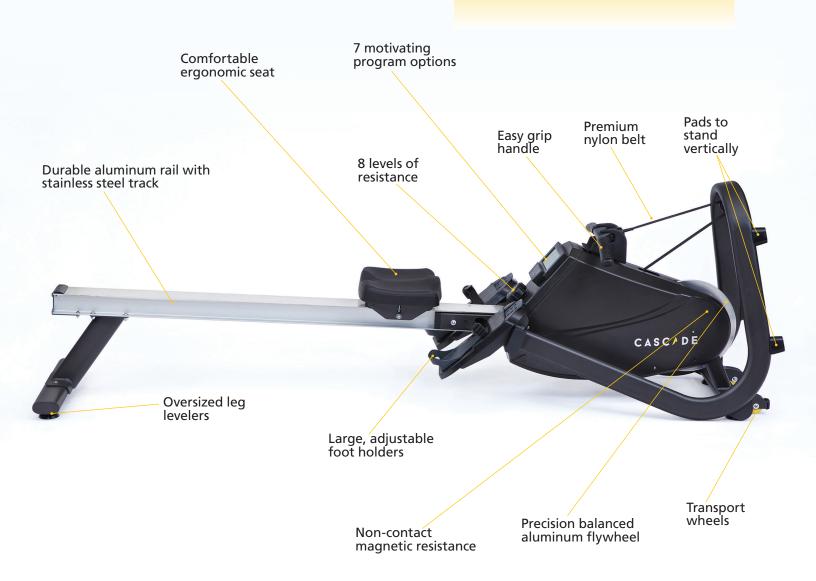

#### **CASCADE ROWER - KEY PRODUCT FEATURES**

**Quiet Smooth Magnetic Resistance** 

Precision flywheel and smooth magnetic resistance system delivers a smooth quiet high performance workout.

**Motivating User Feedback** 

The Cascade Rower has 8 levels of resistance and motivating workout programs including Quick Start and custom interval training.

**Comfortable Ergonomic Seat** 

The contoured ergonomic seat is comfortable to sit on during short or long workouts and glides smoothly.

**Stand Up Option For Storage** 

The Cascade Rower stands up easily on end for convenient storage.

### **CASCADE ROWER FEATURES**

## **KEY BENEFITS**

- Commercial quality
- Sleek quiet whisper drive
- 8 levels of magnetic resistance
- Includes HR Monitor/Strap and 5" riser block
- Great value