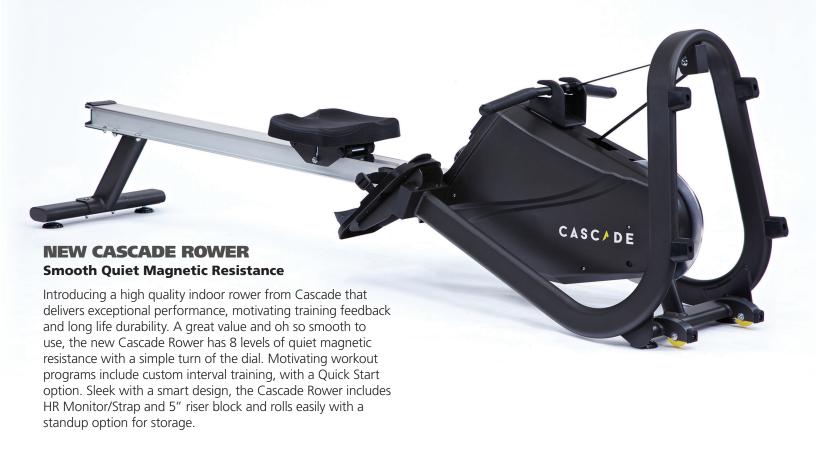

#### **CASCADE ROWER - KEY PRODUCT FEATURES**

**Quiet Smooth Magnetic Resistance** 

Precision flywheel and smooth magnetic resistance system delivers a smooth quiet high performance workout.

**Motivating User Feedback** 

The Cascade Rower has 8 levels of resistance and motivating workout programs including Quick Start and custom interval training.

**Comfortable Ergonomic Seat** 

The contoured ergonomic seat is comfortable to sit on during short or long workouts and glides smoothly.

**Stand Up Option For Storage** 

The Cascade Rower stands up easily on end for convenient storage.

## **KEY BENEFITS**

- Commercial quality
- Sleek quiet whisper drive
- 8 levels of magnetic resistance
- Includes HR Monitor/Strap and 5" riser block
- Great value