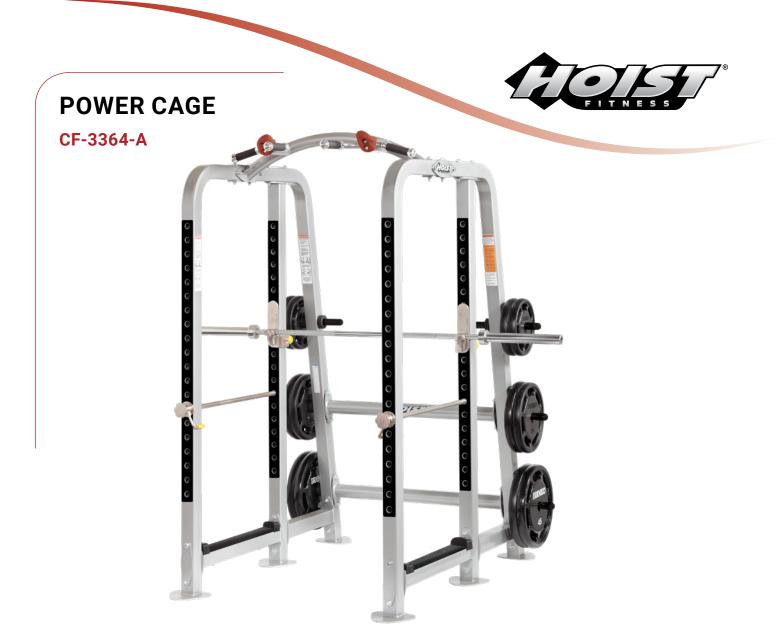

## **FEATURES**

- 20 available adjustment points at 2.5" increments with adjustable bar rack-outs for varying user heights
- Adjustable safety tiers with front Olympic Bar rackout
- Integrated pull-up station with rock climbing holds
- Polyurethane covered weight racks to protect frame and reduce noise
- Integrated weight storage

## **SPECS**

- Product Dimensions L x W x H: 71.00" (180 cm) x 86.25" (219 cm) x 91.00" (231 cm)
- Product Weight: 434 lbs (197 kg)
- Maximum weight storage capacity: 940 lbs (426 kg)
- Maximum exercise weight capacity: 540 lbs (245 kg)

(Weight plates and Olympic Bar NOT included)