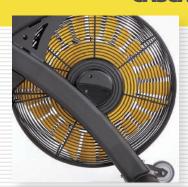

#### **CASCADE AIR ROWER MAG - KEY PRODUCT FEATURES**

Fan Combines Air And Magnetic Resistance

Adding air resistance gives more workout options.

**Stand Up Option For Storage** 

Stands up easily on end for convenient storage.