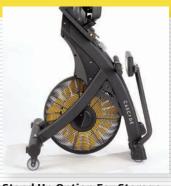

#### **CASCADE AIR ROWER MAG - KEY PRODUCT FEATURES**

Fan Combines Air And Magnetic Resistance

Adding air resistance gives more workout options.

**Stand Up Option For Storage** 

Stands up easily on end for convenient storage.