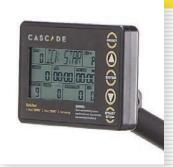

## **CASCADE AIR ROWER MAG**

Smooth and a great workout, our new Cascade Air Rower Mag combines all the features of our original magnetic rower with the added benefit of progressive air resistance. Easy to read console offers 8 exercise programs with 16 levels of magnetic resistance and heart rate tracking with a swing away design for enhanced viewing. Rolls easily with a standup option for storage.

**Comfortable Ergonomic Seat** 

The contoured ergonomic seat is comfortable to sit on during short or long workouts and glides smoothly.

**8 Exercise Programs** 

8 workout programs – exercise feedback includes watts, calories, time, time/500m, distance, strokes/min and HR.