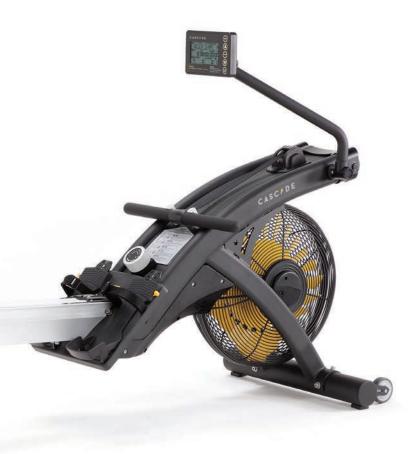

## **CASCADE AIR ROWER MAG**

Smooth and a great workout, our new Cascade Air Rower Mag combines all the features of our original magnetic rower with the added benefit of progressive air resistance. Easy to read console offers 8 exercise programs with 16 levels of magnetic resistance and heart rate tracking with a swing away design for enhanced viewing. Rolls easily with a standup option for storage.

#### **CASCADE AIR ROWER MAG - KEY PRODUCT FEATURES**

Fan Combines Air And Magnetic Resistance

Adding air resistance gives more workout options.

**Stand Up Option For Storage** 

Stands up easily on end for convenient storage.