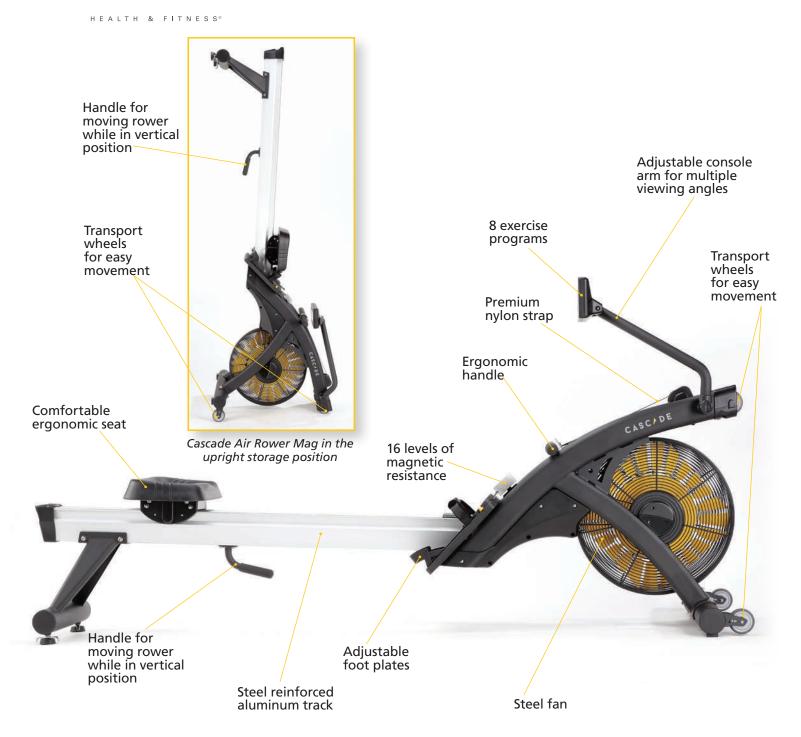

#### **CASCADE AIR ROWER MAG - KEY PRODUCT FEATURES**

Fan Combines Air And Magnetic Resistance

Adding air resistance gives more workout options.

**Stand Up Option For Storage** 

Stands up easily on end for convenient storage.

**Comfortable Ergonomic Seat** 

The contoured ergonomic seat is comfortable to sit on during short or long workouts and glides smoothly.

**8 Exercise Programs** 

8 workout programs – exercise feedback includes watts, calories, time, time/500m, distance, strokes/min and HR.