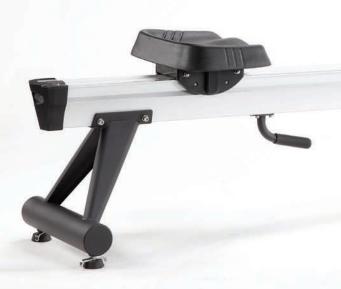

**Comfortable Ergonomic Seat** 

The contoured ergonomic seat is comfortable to sit on during short or long workouts and glides smoothly.

**8 Exercise Programs** 

8 workout programs – exercise feedback includes watts, calories, time, time/500m, distance, strokes/min and HR.