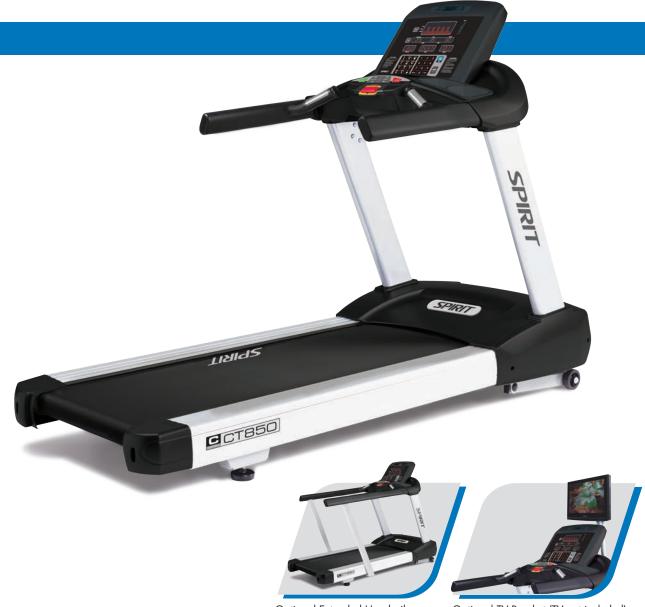

5

TREADMILL

Optional Extended Handrails

Optional TV Bracket (TV not included)

Designed to withstand the rigors of a commercial fitness environment, the CT850 features a heavy-duty steel frame, a durable powder coat finish and large steel console masts for ultimate stability and durability. The cool running, brushless 4.0 horse power AC drive motor adds to the reliability of the treadmill while providing the torque and smooth continuous power required by the unique needs of its users.

## CT850 TREADMILL

- Spacious 22" x 60" workout area to accommodate tall individuals
- Bright, tri-color LED display is easy to use and consistent with other Spirit Fitness C-Series products
- Ten-digit key pad for easy program set-up and quick speed and incline adjustments during use
- Contact and telemetric heart rate options to help keep clients in their effective training zone
- Multi-ply Habasit® commercial belt for superior belt life
- Maintenance free, hard wax deck system provides hassle free use for thousands of miles
- Large aluminum side rails for stable support, easy cleaning and an elegant design
- C-safe power and communication capabilities for A/V control