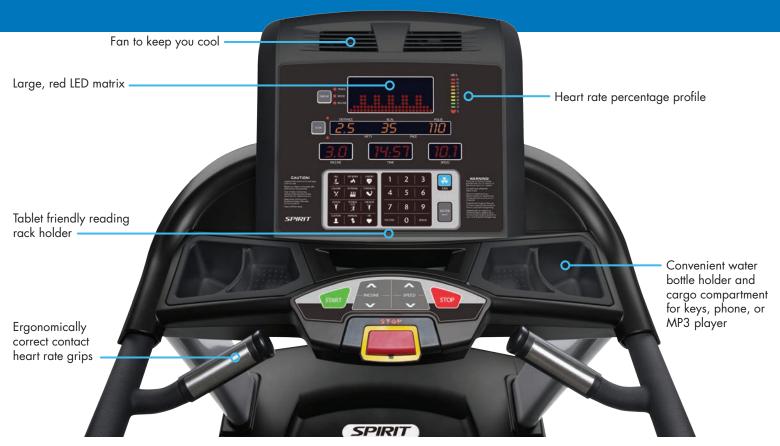

## **CT850** CONSOLE FEATURES

The CT850 features an electronics package that is easy to read and easy to use. The large 10 x 24 dot matrix display, 6 individual feedback windows, and convenient heart rate bar provide constant feedback. Ten motivating preset programs have their own individual keys for quick and easy setup including fitness tests, heart rate programs and a custom program. The fitness test programs include a Gerkin Protocol Fitness Test and four military readiness programs (Army, Navy, Air Force, Marines). User comfort was considered with the addition of the turbo cooling fan, five convenient accessory trays and ergonomically positioned heart rate grips.

## **EQUIPMENT SPECIFICATIONS**

| Console         | large red LED matrix with separate LED info windows, quick speed and incline keys, LED heart rate bar,<br>and integrated tablet friendly reading rack                |
|-----------------|----------------------------------------------------------------------------------------------------------------------------------------------------------------------|
| Programs        | manual, interval, 5k, 10k, calorie, hill, fat burn, cardio, Gerkin Protocol Fit Test, 4 military readiness tests<br>(Army, Navy, Air Force, Marines), 2 hour, custom |
| Heart Rate      | contact and telemetric compatible (chest strap sold separately)                                                                                                      |
| Speed/Incline   | 0.5 – 12 mph / 0 – 15%                                                                                                                                               |
| Power           | 120 volts (NEMA 5-20P electrical cord); 20-amp circuit recommended                                                                                                   |
| Drive Motor     | 4.0 HP AC drive with grade H insulation                                                                                                                              |
| Deck            | 1" phenolic, double-sided, wax-coated                                                                                                                                |
| Belt            | 22" x 60", Habasit® commercial, multi-ply                                                                                                                            |
| Rollers         | 3.0"                                                                                                                                                                 |
| Frame           | heavy-gauge high-strength steel with durable powder-coat paint, aluminum side rails                                                                                  |
| Dimensions      | 84" x 35" x 57"                                                                                                                                                      |
| Product Weight  | 397 lbs.                                                                                                                                                             |
| Max User Weight | 450 lbs.                                                                                                                                                             |
|                 |                                                                                                                                                                      |