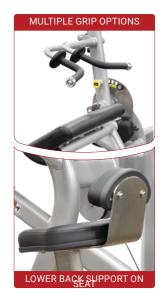

## **FEATURES**

- Allows performance of biceps and triceps exercises in one machine
- Seven seat pad adjustments for varying user heights
- Multiple range-of-motion adjustments for both exercises