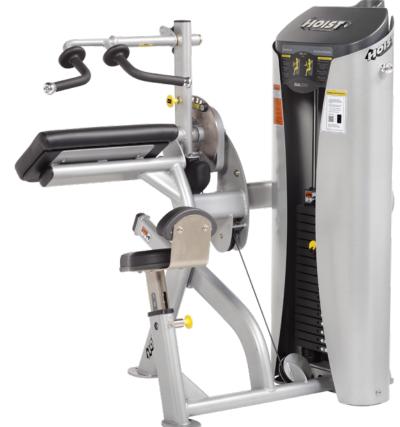

## PREACHER CURL / TRICEPS EXTENSION

HD-3100

## **FEATURES**

- Allows performance of biceps and triceps exercises in one machine
- Seven seat pad adjustments for varying user heights
- Multiple range-of-motion adjustments for both exercises

## **SPECS**

- Product Dimensions L x W x H: 49.00" (124 cm) x 62.00" (157 cm) x 55.00" (140 cm)
- Product Weight: 475 lbs (215 kg) (HD) / 510 lbs (231 kg) (HDG)
- Weight Stack:
  190 lbs (85 kg) (HD) / 225 lbs (102 kg) (HDG)