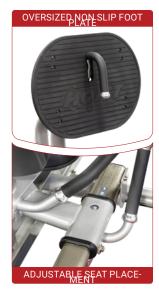

## **FEATURES**

- Eleven linear seat adjustments to accommodate varying leg lengths
- Large oval foot plate provides multiple foot positions for both leg press and calf exercises
- Step-through design