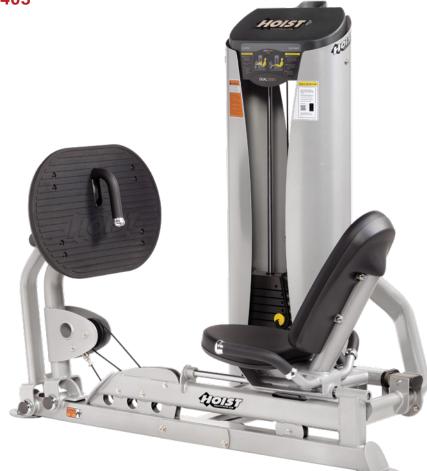

## LEG PRESS / CALF RAISE

## **FEATURES**

- Eleven linear seat adjustments to accommodate varying leg lengths
- Large oval foot plate provides multiple foot positions for both leg press and calf exercises
- Step-through design

## **SPECS**

- Product Dimensions L x W x H: 70.00" (178 cm) x 50.00" (127 cm) x 63.00" (161 cm)
- Product Weight:
  696 lbs (316 kg) (HD) / 796 lbs (361 kg) (HDG)
- Weight Stack: 280 lbs (127 kg) (HD) / 380 lbs (172 kg) (HDG)