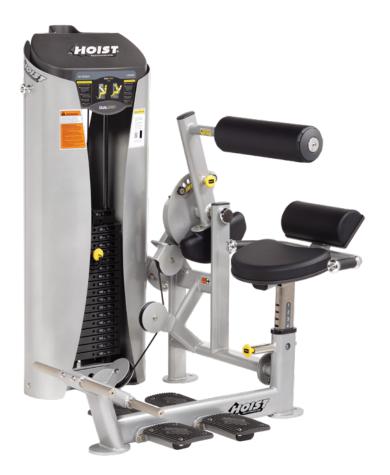

## **AB CRUNCH / LOWER BACK**

HD-3600

## **FEATURES**

- Allows for back and ab exercises in one machine
- Multiple range-of-motion adjustments for both exercises
- Seven seat pad adjustments for varying user heights
- Angled foot pegs and horizontal foot pads provide multiple foot placement options