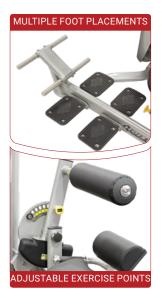

## **FEATURES**

- Allows for back and ab exercises in one machine
- Multiple range-of-motion adjustments for both exercises
- Seven seat pad adjustments for varying user heights
- Angled foot pegs and horizontal foot pads provide multiple foot placement options