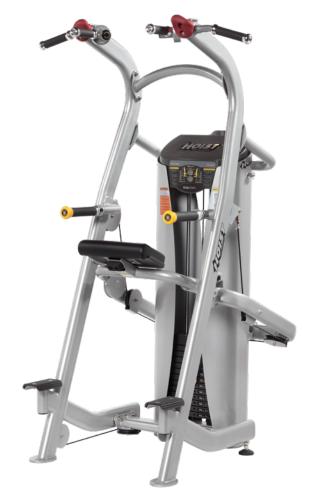

## CHIN / DIP ASSIST

HD-3700

PULL-UP / CHIN-UP GRIPS

## **FEATURES**

- Offers 14 exciting exercise variations; 7 with assistance and 7 without
- Patented Flip N Grip<sup>®</sup> upper handles allow users to perform neutral grip pull-ups and narrow grip chin-ups
- Patented Flip N Dip<sup>®</sup> grips flip between wide and narrow grips to accommodate all user types
- Rock grip handles that develop wrist, arm and shoulder strength
- Knee pad adjusts to accommodate assisted exercises or can be placed into stowed position for unassisted exercises

## **SPECS**

- Product Dimensions L x W x H: 48.00" (122 cm) x 52.00" (132 cm) x 83.00" (210 cm)
- Product Weight: 649 lbs (294 kg)
- Weight Stack: 210 lbs (95kg)

CHIN UP (ASSISTED)

DIP (UNASSISTED)