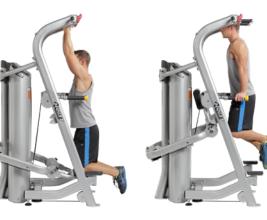

## **SPECS**

- Product Dimensions L x W x H: 48.00" (122 cm) x 52.00" (132 cm) x 83.00" (210 cm)
- Product Weight: 649 lbs (294 kg)
- Weight Stack: 210 lbs (95kg)

CHIN UP (ASSISTED)

DIP (UNASSISTED)