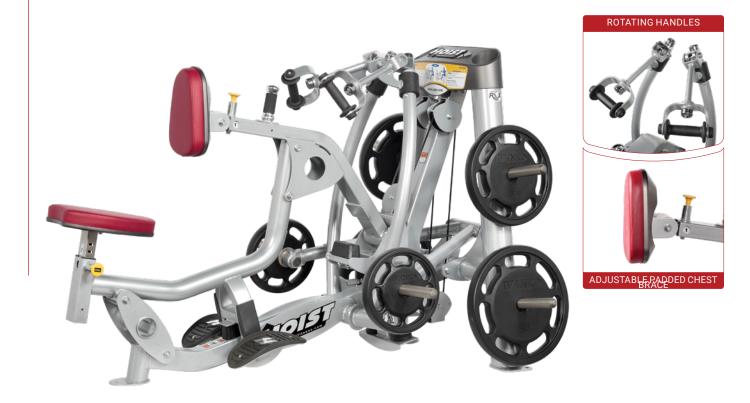

## SEATED MID ROW

## **RPL-5203**

## **FEATURES**

- Self-aligning exercise arm allows the user to pull the handles down into a low row position to recruit more mid and lower back muscles
- Swiveling handles provide pronated, neutral and supinated grip positions
- Adjustable ratcheting chest pad accommodates varying arm lengths and self-aligns to offer support throughout exercise motion
- Synchronized diverging exercise motion keeps the shoulders and scapula stable throughout the exercise