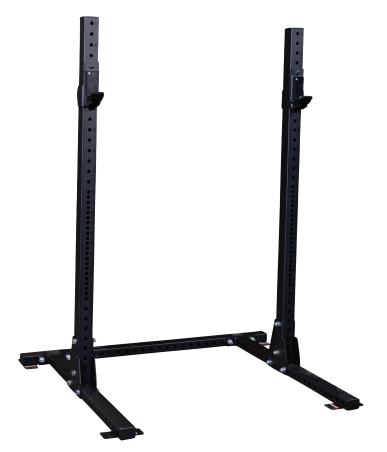

## SPR250 Squat Stand

The Pro Clubline SPR250 Squat Stand offers unmatched strength and versatility in a compact, fully-adjustable frame. Constructed with 3" x 3" 11-gauge steel, the SPR250 Squat Stand offers a robust 1000lb weight capacity. The optional safety spotter arms (SPRSA) feature 1" hole spacing for a perfect fit.

The SPR250 Squat Stand base frame can be assembled at multiple widths, allowing for usage with 5', 6' and 7' bars, offering unbeatable customization for facilities with space concerns. With the adjustable width and small footprint, the SPR250 Squat Stand can fit comfortably in multiple applications including home gyms, garage gyms as well as group training facilities.

## **Special Features**

- Adjustable frame fits 5', 6' and 7' bars
- 3" x 3" 11-gauge steel
- 1" hole spacing for optional Safety Spotters (SPRSA)
- Includes 2 premium J-cup liftoffs
- Weight Capacity: 1,000 lbs.